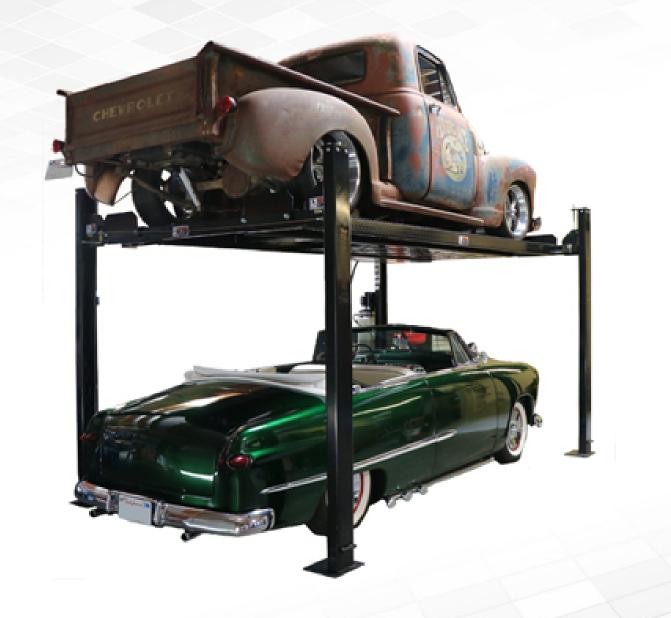

## **BASIC LINE**

# CAV PL-FP3.5

### **4-Post Parking Lift**

#### Highlights

•3500KG (8,000 lbs) lifting capacity, perfect for parking, storage and service

- •Single point manual lock release, easy operating and handling
- •Includes easily removable steel approach ramps
- •Powder coat finish
- Includes wheel caster kit
- Includes drip trays
- •Fully enclosed lifting cables, safety locks and sheaves
- •Longer approach ramps for low-ground clearance vehicle
- •Single hydraulic cylinder mounted underneath runway