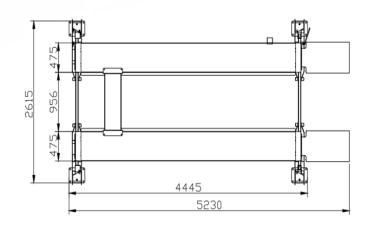

#### **Overall dimension**

| Capacity           | 3500kg |
|--------------------|--------|
| Max.Lifting height | 1800mm |
| Runway length      | 4200mm |
| Runway width       | 475mm  |
| Power of motor     | 2.2kW  |
|                    |        |