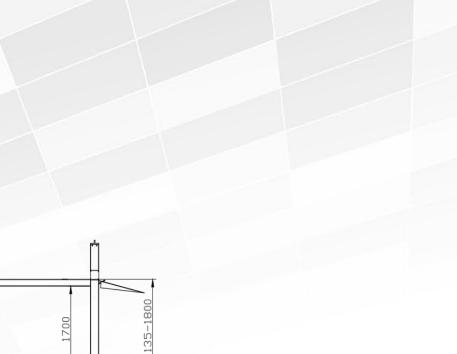

#### **Overall dimension**

| Capacity           | 3500kg |
|--------------------|--------|
| Max.Lifting height | 1800mm |
| Runway length      | 4200mm |
| Runway width       | 475mm  |
| Power of motor     | 2.2kW  |
|                    |        |